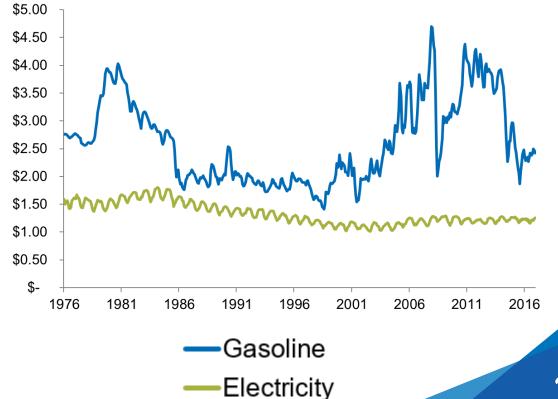

### Electricity is Clean, Affordable, Local

Carbon Intensity of new gas vehicle vs. EV

Monthly Motor Gasoline Retail Prices vs. Electricity Prices in \$/gal-equivalent