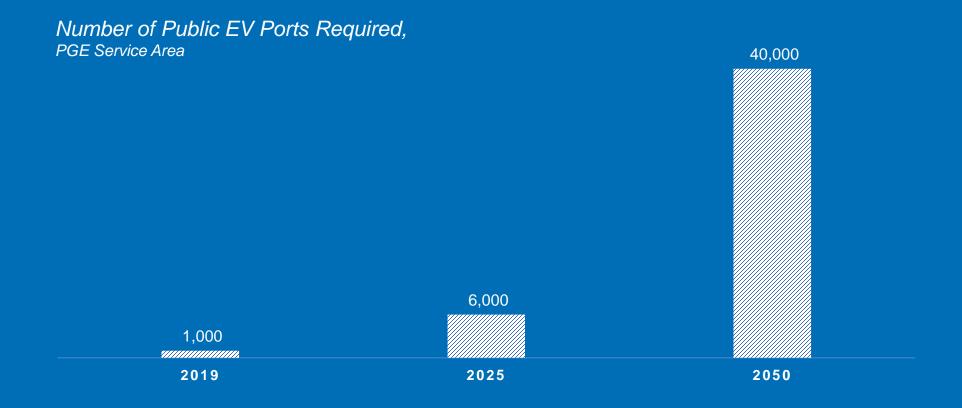

### Planning for New EV Loads

#### **TE Plan**

- Charging needs assessment: 5k ports by 2025; 40k by 2050
- Behind the meter investment & smart charging programs