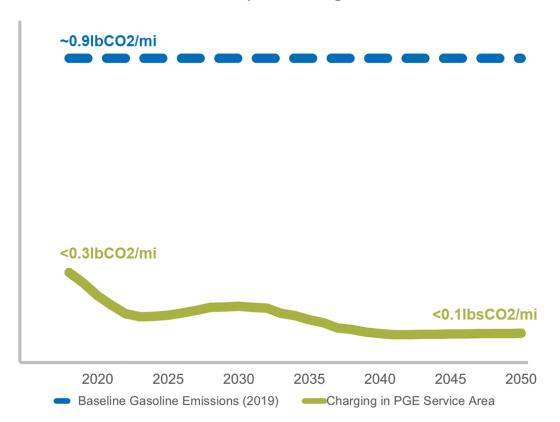

### Electricity is Clean, Affordable, Local

Carbon Intensity of new gas vehicle vs. EV

Monthly Motor Gasoline Retail Prices vs. Electricity Prices in \$/gal-equivalent